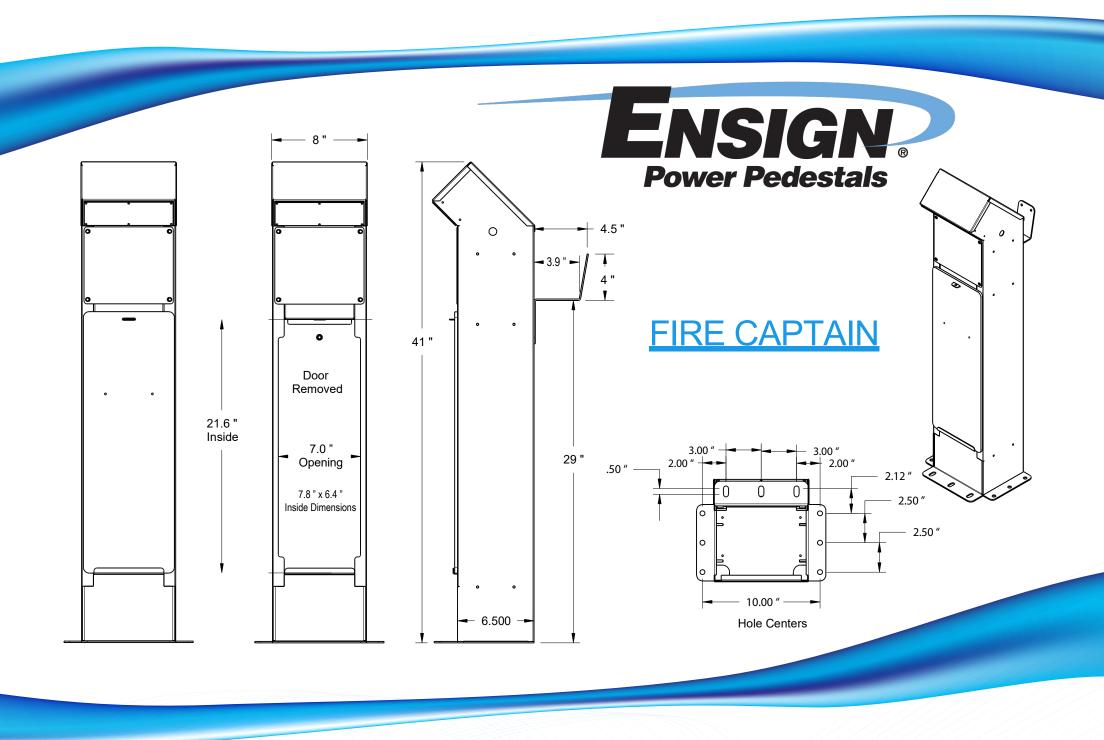

## **FIRE CAPTAIN**

#### Housing

Powder coated stainless steel housing - OR-Powder coated galvanized steel housing

#### Cover

1 removable Lexan<sup>®</sup> front cover with stainless steel push pin and attaching cable

#### **Mounting**

Modular stainless steel base

#### **Top Options**

Angled removable top with LED light and photocell - OR-Flat top with no light - OR-Riser top for pull handle and siren/strobe (for use with flat top or angled LED top)