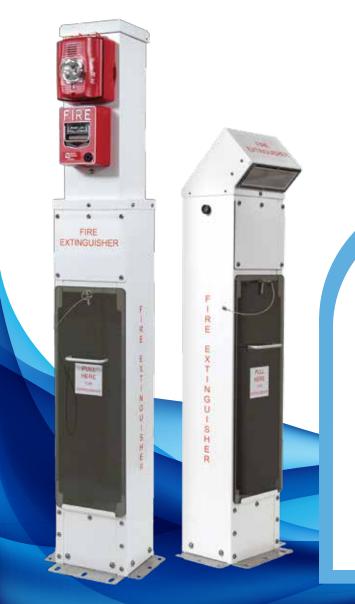

## **FIRE CAPTAIN**

#### **Fire Extinguisher Storage** Holds 1 each 10 lb. Type ABC fire extinguisher (not included)

#### Cover

1 removable Lexan<sup>®</sup> front cover with stainless steel push pin and attaching cable

#### **Top Options**

Angled removable top with LED light and photocell - OR-Flat top with no light - OR-Riser top for pull handle and siren/strobe (for use with flat top or angled LED top)

#### Life Ring Holder

Stainless steel life ring holder for up to 24 inch life ring

Ensign Power Pedestals - Division of Creating Technology Solutions LLC, 5250 140th Ave N. Clearwater, Florida 33760 (727) 812-0589