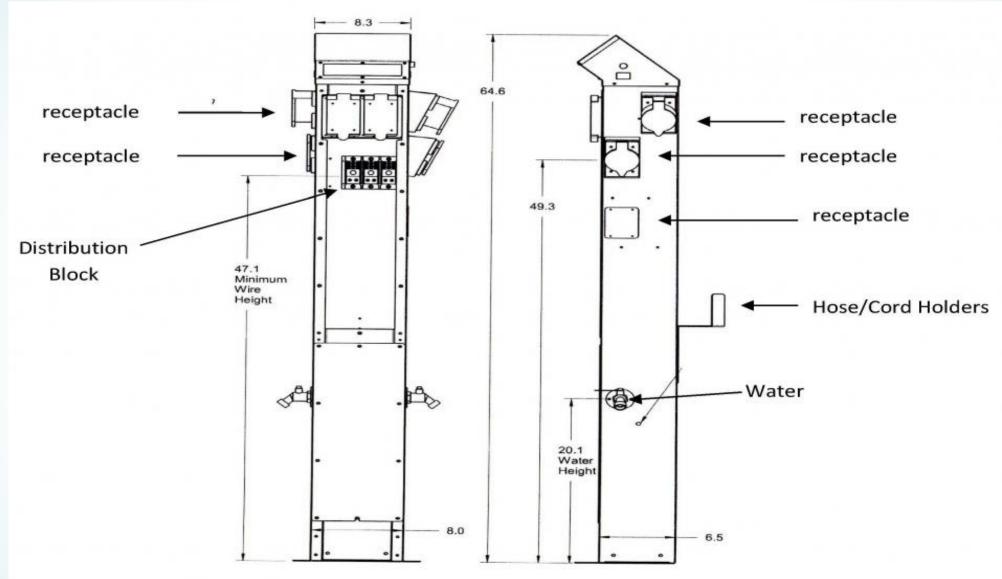

#### **Power Outlets**

Up to 5 Receptacles and Covers

#### **Distribution Block**

3 pole (up to 350 mcm mains) - OR - 4 pole (up to 350 mcm mains | 3 phase)

#### **Cord Management**

Up to 2 Electropolished Stainless Steel Hangers

#### Water

Up to 2 Water Spigots with 1/4 turn ball valves